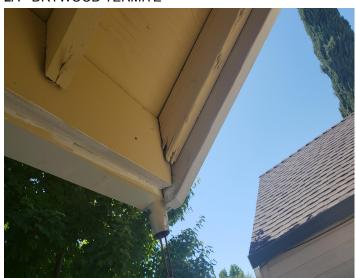

#### 3A - Section I

**FINDING**: Fungus has damaged the barge rafter at the exterior..

**RECOMMENDATION**: Remove enough roof covering (if applicable) to allow for the removal of the damaged barge. Replace with new material.

Address of Property Inspected

4A - BASEBOARD

2A - DRYWOOD TERMITE

3C - RAFTER AND SHEATHING

3A - BARGE

3B - JAMB

Inspector: