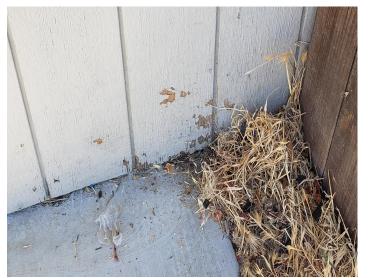

#### 2A - Section I

FINDING: Evidence of drywood termites was noted at/in siding.

**RECOMMENDATION**: Remove or cover accessible drywood termite fecal pellets.

**RECOMMENDATION**: Fumigate the entire with an approved fumigant for the eradication of drywood termites.

Address of Property Inspected

4A - BASEBOARD

2A - DRYWOOD TERMITE

3C - RAFTER AND SHEATHING

3A - BARGE

3B - JAMB

Inspector: