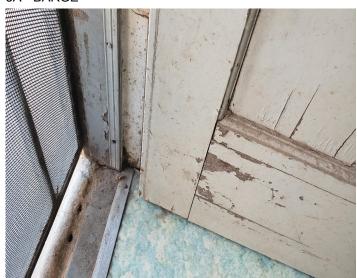

## 3B - Section I

**FINDING**: Fungus has damaged the Jamb at Garage.

**RECOMMENDATION**: Remove the damaged wood. Replace with new material.