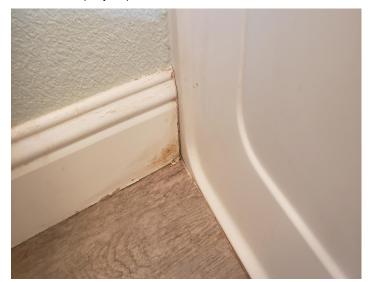

# 4A - Section I

**FINDING**: Fungus has damaged the baseboard in hall bathroom.

**RECOMMENDATION**: Remove the damaged baseboard. Replace with new material.

Address of Property Inspected

4A - BASEBOARD

2A - DRYWOOD TERMITE

3C - RAFTER AND SHEATHING

3A - BARGE

3B - JAMB

Inspector: