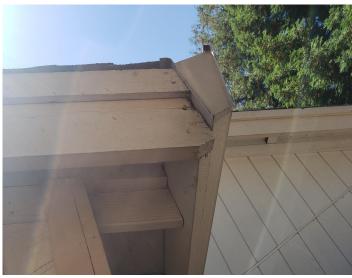

## 3C - Section I

**FINDING**: Fungus has damaged the rafter and roof sheathing at the eaves.

**RECOMMENDATION**: Remove enough roof covering to allow for the removal of the damaged sheathing. Replace with new material.

Address of Property Inspected

4A - BASEBOARD

2A - DRYWOOD TERMITE

3C - RAFTER AND SHEATHING

3A - BARGE

3B - JAMB

Inspector: